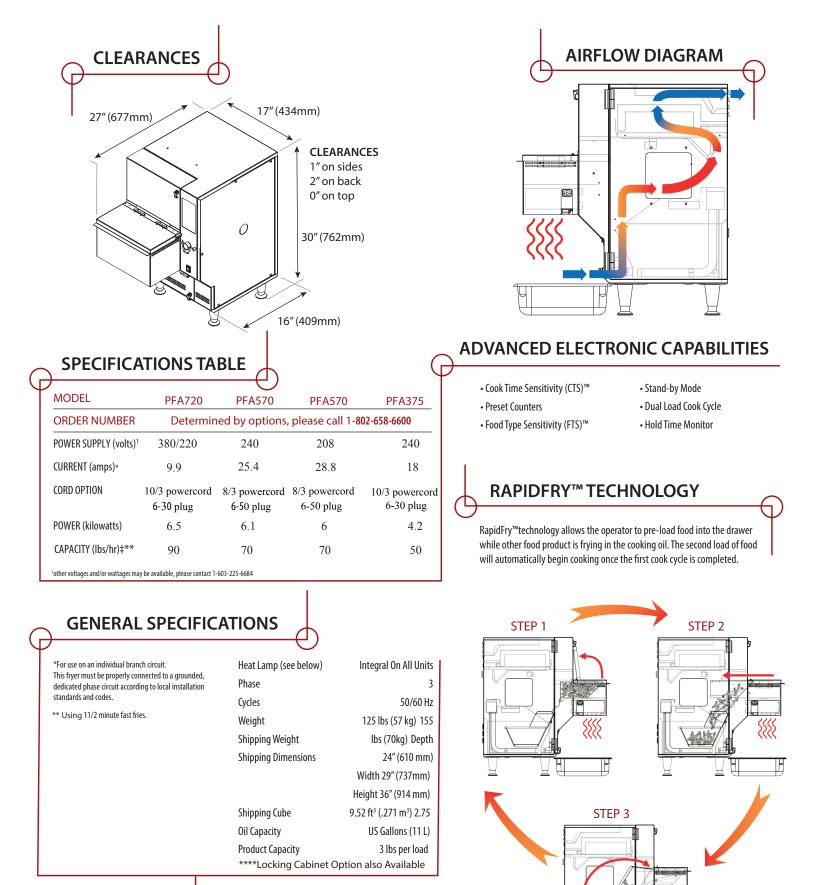

- FULLY AUTOMATED COOKING SYSTEM
- FRONT LOADING/ FRONT DISPENSING
- SMALL FOOTPRINT
- PROGRAMMABLE
  PRESETS
- ODORLESS
- INTEGRAL VENTLESS
  HOOD
- INTEGRAL FIRE
  SUPPRESSION
- LARGEST OUTPUT
- EASY TO CLEAN
- FULLY ENCLOSED
- INTEGRAL INFRA-RED, CERAMIC HEAT LAMP AND OIL DRAINAGE KIT
- NON-STICK BASKET

## The Benchmark in Ventless Deep Frying

ACCESSORIES Heat Lamp -

(Part number determined by country, please call 1-603-225-6684) 2 amps 240 volt 500 watts Ordered Separately

SPECIFICATIONS SUBJECT TO CHANGE WITHOUT NOTICE © 2020 Perfect Fry Company LLC. Printed in USA 83717 Rev A (1/2020)