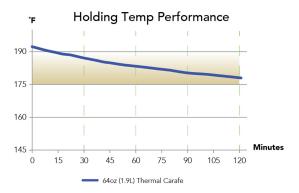

#### **Holding Capacity**

| English | Metric |
|---------|--------|
| 64 oz.  | 1.9 L  |

Footnote: - Brewer tank temperature set at 205° F

- Servers not preheated (preheating may increase temperature up to 5°F) 64oz (1.9L) of coffee brewed
- Temperature recorded in server