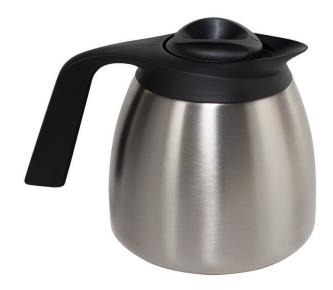

# 1.9L Thermal Carafe (1pk)

Height: 7.3" Width: 6.6" Depth: 9.2" (18.5cm) (23.4cm) (16.8cm)

- Holds 64oz (1.9L) of coffee or other hot beverages
- Unbreakable stainless steel interior and exterior
- Vacuum insulation keeps beverages hot for hours
- Brew through lid allows for direct brewing
- Fits on BUNN Thermal Carafe and Twin Thermal Carafe brewers

### **Specifications**

Product #: 51746.0001 Finish: Stainless/Black

Handle: Black

Liner: Stainless Steel

#### **Additional Features**

Brew-Through Lid Seamless Design