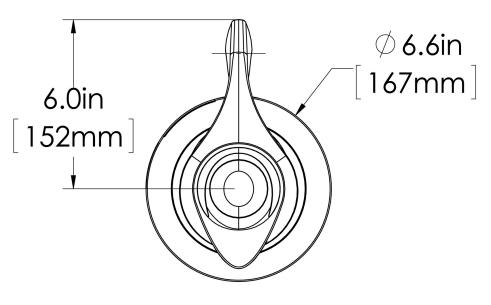

# 1.9L Thermal Carafe (1pk)

Height: 7.3" Width: 6.6" Depth: 9.2" (18.5cm) (23.4cm) (16.8cm)

- Holds 64oz (1.9L) of coffee or other hot beverages
- Unbreakable stainless steel interior and exterior
- Vacuum insulation keeps beverages hot for hours
- Brew through lid allows for direct brewing
- Fits on BUNN Thermal Carafe and Twin Thermal Carafe brewers

| Unit    |         |         |         | Shipping |         |         |           |                       |
|---------|---------|---------|---------|----------|---------|---------|-----------|-----------------------|
|         | Height  | Width   | Depth   | Height   | Width   | Depth   | Weight    | Volume                |
| English | 7.3 in. | 6.6 in. | 9.2 in. | 7.6 in.  | 6.8 in. | 8.0 in. | 2.240 lbs | 0.236 ft <sup>3</sup> |
| Metric  | 18.5 cm | 16.8 cm | 23.4 cm | 19.2 cm  | 17.1 cm | 20.3 cm | 1.016 kgs | 0.007 m³              |