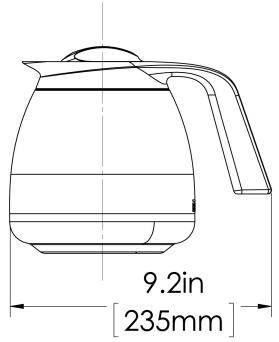

# 1.9L Thermal Carafe (1pk)

Height: 7.3" Width: 6.6" Depth: 9.2" (18.5cm) (23.4cm) (16.8cm)

- Holds 64oz (1.9L) of coffee or other hot beverages
- Unbreakable stainless steel interior and exterior
- Vacuum insulation keeps beverages hot for hours
- Brew through lid allows for direct brewing
- Fits on BUNN Thermal Carafe and Twin Thermal Carafe brewers

| Unit    |         |         |         | Shipping |         |         |           |                       |
|---------|---------|---------|---------|----------|---------|---------|-----------|-----------------------|
|         | Height  | Width   | Depth   | Height   | Width   | Depth   | Weight    | Volume                |
| English | 7.3 in. | 6.6 in. | 9.2 in. | 7.6 in.  | 6.8 in. | 8.0 in. | 2.240 lbs | 0.236 ft <sup>3</sup> |
| Metric  | 18.5 cm | 16.8 cm | 23.4 cm | 19.2 cm  | 17.1 cm | 20.3 cm | 1.016 kgs | 0.007 m³              |