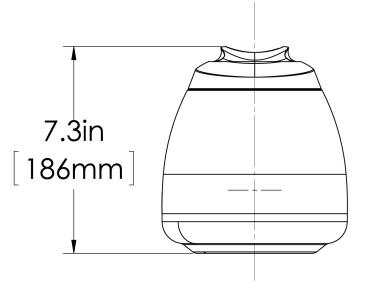

# 1.9L Thermal Carafe (1pk)

Height: 7.3" Width: 6.6" Depth: 9.2" (18.5cm) (23.4cm) (16.8cm)

- Holds 64oz (1.9L) of coffee or other hot beverages
- Unbreakable stainless steel interior and exterior
- Vacuum insulation keeps beverages hot for hours
- Brew through lid allows for direct brewing
- Fits on BUNN Thermal Carafe and Twin Thermal Carafe brewers

| Unit    |         |         |         | Shipping |         |         |           |                       |
|---------|---------|---------|---------|----------|---------|---------|-----------|-----------------------|
|         | Height  | Width   | Depth   | Height   | Width   | Depth   | Weight    | Volume                |
| English | 7.3 in. | 6.6 in. | 9.2 in. | 7.6 in.  | 6.8 in. | 8.0 in. | 2.240 lbs | 0.236 ft <sup>3</sup> |
| Metric  | 18.5 cm | 16.8 cm | 23.4 cm | 19.2 cm  | 17.1 cm | 20.3 cm | 1.016 kgs | 0.007 m³              |