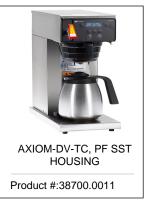

|         |         |         | Shipping |         |         |           |                       |
|---------|---------|---------|---------|----------|---------|---------|-----------|-----------------------|
|         | Height  | Width   | Depth   | Height   | Width   | Depth   | Weight    | Volume                |
| English | 7.3 in. | 6.6 in. | 9.2 in. | 7.6 in.  | 6.8 in. | 8.0 in. | 2.240 lbs | 0.236 ft <sup>3</sup> |
| Metric  | 18.5 cm | 16.8 cm | 23.4 cm | 19.2 cm  | 17.1 cm | 20.3 cm | 1.016 kgs | 0.007 m³              |



## Related Products & Accessories: 1.9L Thermal Carafe (1pk)(51746.0001)

LID, SEAMLESS THERMAL CARAFE BLK

Product #: 52547.0000

LID, SEAMLESS THERMAL CARAFE ORN

Product #: 52547.0001



### Model Compatibility: 1.9L Thermal Carafe (1pk)(51746.0001)