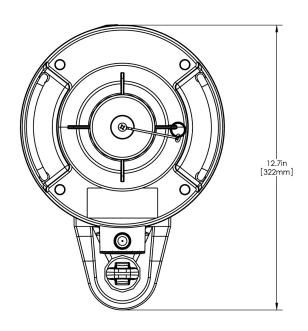

# 1Gal(3.8L) TF Srvr no Base, MSG BLK

Height: 12.7" Width: 9.1" Depth: 12.7" (32.3cm) (23.1cm) (32.3cm)

- Vacuum insulated to keep coffee hot for hours
- · Brew-through lid
- Contemporary styling and wrap program for maximum merchandising
- Fast flow faucet
- Ideal for use with the Infusion Coffee Brewer (ICB)
- Integrated sight gauge assembly allows for easy cleaning
- Translucent faucet guard provides increased visibility while dispensing

#### **Holding Capacity**

| English | Metric |  |  |
|---------|--------|--|--|
| -       | -      |  |  |

| Unit    |          |         |          | Shipping |          |          |            |           |
|---------|----------|---------|----------|----------|----------|----------|------------|-----------|
|         | Height   | Width   | Depth    | Height   | Width    | Depth    | Weight     | Volume    |
| English | 12.7 in. | 9.1 in. | 12.7 in. | 16.6 in. | 11.9 in. | 15.3 in. | 10.750 lbs | 1.752 ft³ |
| Metric  | 32.3 cm  | 23.1 cm | 32.3 cm  | 42.2 cm  | 30.3 cm  | 38.7 cm  | 4.876 kgs  | 0.050 m³  |