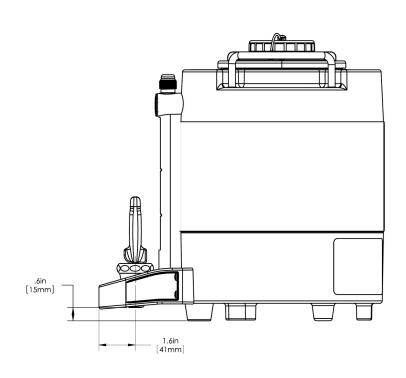

# 1Gal(3.8L) TF Srvr no Base, MSG BLK

Height: 12.7" Width: 9.1" Depth: 12.7" (32.3cm) (23.1cm) (32.3cm)

- Vacuum insulated to keep coffee hot for hours
- · Brew-through lid
- Contemporary styling and wrap program for maximum merchandising
- Fast flow faucet
- Ideal for use with the Infusion Coffee Brewer (ICB)
- Integrated sight gauge assembly allows for easy cleaning
- Translucent faucet guard provides increased visibility while dispensing

#### **Holding Capacity**

| English | Metric |  |  |
|---------|--------|--|--|
| -       | -      |  |  |

| Unit    |          |         |          | Shipping |          |          |            |           |
|---------|----------|---------|----------|----------|----------|----------|------------|-----------|
|         | Height   | Width   | Depth    | Height   | Width    | Depth    | Weight     | Volume    |
| English | 12.7 in. | 9.1 in. | 12.7 in. | 16.6 in. | 11.9 in. | 15.3 in. | 10.750 lbs | 1.752 ft³ |
| Metric  | 32.3 cm  | 23.1 cm | 32.3 cm  | 42.2 cm  | 30.3 cm  | 38.7 cm  | 4.876 kgs  | 0.050 m³  |