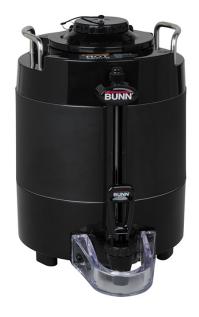

# 1Gal(3.8L) TF Srvr no Base, MSG BLK

Height: 12.7" Width: 9.1" Depth: 12.7" (32.3cm) (23.1cm) (32.3cm)

- Vacuum insulated to keep coffee hot for hours
- · Brew-through lid
- Contemporary styling and wrap program for maximum merchandising
- Fast flow faucet
- Ideal for use with the Infusion Coffee Brewer (ICB)
- Integrated sight gauge assembly allows for easy cleaning
- Translucent faucet guard provides increased visibility while dispensing

#### **Specifications**

Product #: 44000.0051

Finish: Black

Handle: Top Handle