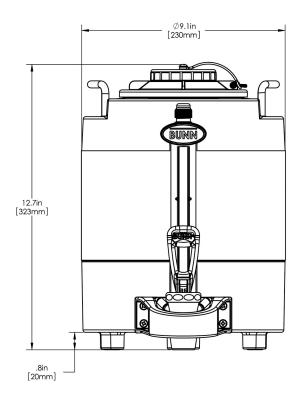

# 1Gal(3.8L) TF Srvr no Base, MSG BLK

Height: 12.7" Width: 9.1" Depth: 12.7" (32.3cm) (23.1cm) (32.3cm)

- Vacuum insulated to keep coffee hot for hours
- · Brew-through lid
- Contemporary styling and wrap program for maximum merchandising
- Fast flow faucet
- Ideal for use with the Infusion Coffee Brewer (ICB)
- Integrated sight gauge assembly allows for easy cleaning
- Translucent faucet guard provides increased visibility while dispensing

#### **Holding Capacity**

| English | Metric |  |  |
|---------|--------|--|--|
| -       | -      |  |  |

| Unit    |          |         |          | Shipping |          |          |            |           |
|---------|----------|---------|----------|----------|----------|----------|------------|-----------|
|         | Height   | Width   | Depth    | Height   | Width    | Depth    | Weight     | Volume    |
| English | 12.7 in. | 9.1 in. | 12.7 in. | 16.6 in. | 11.9 in. | 15.3 in. | 10.750 lbs | 1.752 ft³ |
| Metric  | 32.3 cm  | 23.1 cm | 32.3 cm  | 42.2 cm  | 30.3 cm  | 38.7 cm  | 4.876 kgs  | 0.050 m³  |